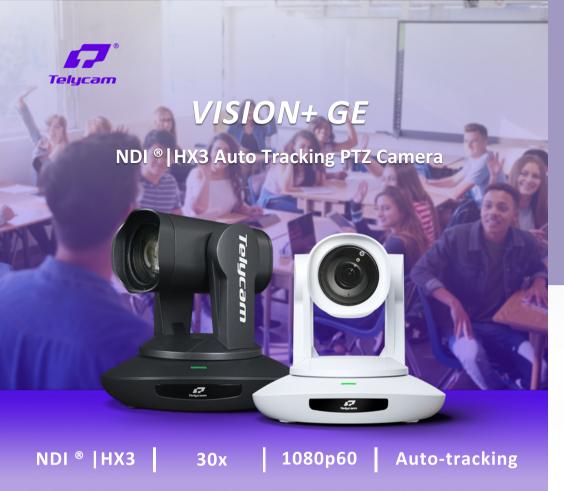

# Lower Latency, Better Image

Vision+ GE is a premium NDI®HX3 1080p60 30X PTZ camera from Telycam, built-in auto-tracking capabilities, integrated with latest NDI®SDK, equipped with American most advanced image processing solution, Sony 1/1.8-inch 12MP sensor, to deliver high definition and crystal clear image. With a remarkable 30x optical zoom, the Vision+ GE effortlessly adapts to any production setting, ensuring exceptional versatility.

Its array of outputs, including NDI®HX3, HDMI, SDI, and USB2.0, all capable of delivering Full HD resolution, make it the quintessential choice for professional live streaming applications. Its line-in audio input enables simultaneous audio and video output through NDI®HX, HDMI2.0, and SDI connections, enhancing versatility and usability.