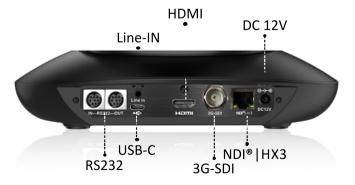

Its array of outputs, including NDI®HX3, HDMI, SDI, and USB2.0, all capable of delivering Full HD resolution, make it the quintessential choice for professional live streaming applications. Its line-in audio input enables simultaneous audio and video output through NDI®HX, HDMI2.0, and SDI connections, enhancing versatility and usability.

#### **★** 3G-SDI/HDMI/USB2.0 Available

In addition to NDI®HX3, 3G-SDI, HDMI and USB2.0 output image simultaneously as well. 3G-SDI and HDMI are for conventional video production workflow, and USB output can be used as a high-end webcam.

| IP Streaming          |                                                                                                                 |  |
|-----------------------|-----------------------------------------------------------------------------------------------------------------|--|
| Video Encoding        | H.264/H.265                                                                                                     |  |
| Bitrate Control       | Variable bitrate(VBR), Constant bitrate(CBR)                                                                    |  |
| Bitrate Range         | 1024Kbps~ 61440Kbps                                                                                             |  |
| Network Port Speed    | 1000M                                                                                                           |  |
| Protocol              | NDI® HX3, SRT, HTTP, RTSP, RTMP, ONVIF, VISCA over IP, TCP, UDP, VISCA, PELCO P/D, HTML5, Webrtc, RTP Multicast |  |
| Pan/Tilt Movement     |                                                                                                                 |  |
| Preset                | Remote controller: 10; Serial port: 128; Accuracy: 0.1°                                                         |  |
| Pan Rotation Angle    | -170°~+170°                                                                                                     |  |
| Tilt Rotation Angle   | -30°~+90°                                                                                                       |  |
| Pan Rotation Speed    | <b>30x</b> : 0.1~80°/s                                                                                          |  |
| Tilt Rotation Speed   | <b>30x</b> : 0.1~60°/s                                                                                          |  |
| I/O Interface         |                                                                                                                 |  |
| Control Port          | RS232(RS485), NDI® HX3                                                                                          |  |
| Video Port            | NDI® HX3, HDMI, 3G-SDI, USB Type-C                                                                              |  |
| Audio Port            | stereo 3.5mm linear inputs                                                                                      |  |
| Tally                 | Support                                                                                                         |  |
| POE+                  | Support                                                                                                         |  |
| Daisy Chain           | Support                                                                                                         |  |
| General               |                                                                                                                 |  |
| Input Voltage         | DC12V , POE+(IEEE802.3at)                                                                                       |  |
| Operating Temperature | -10℃~50℃                                                                                                        |  |
| Operating Humidity    | ≤80%                                                                                                            |  |
| Color                 | Black/White                                                                                                     |  |
| Dimension (LxWxH)     | <b>30x</b> : 220mmx190mmx193.5mm                                                                                |  |
| Net Weight            | <b>30x</b> : 1.9kg(4.2LBS)                                                                                      |  |