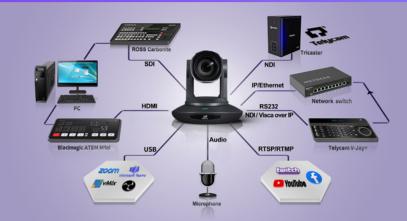

# **Application**

Its array of outputs, including NDI®HX3, HDMI, SDI, and USB2.0, all capable of delivering Full HD resolution, make it the quintessential choice for professional live streaming applications. Its line-in audio input enables simultaneous audio and video output through NDI®HX, HDMI2.0, and SDI connections, enhancing versatility and usability.

#### **★** 3G-SDI/HDMI/USB2.0 Available

In addition to NDI®HX3, 3G-SDI, HDMI and USB2.0 output image simultaneously as well. 3G-SDI and HDMI are for conventional video production workflow, and USB output can be used as a high-end webcam.